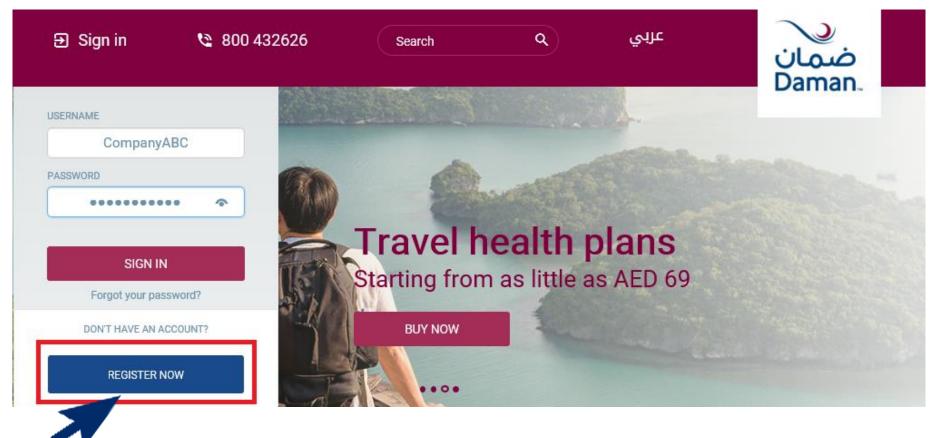

#### Visit our website **www.damanhealth.ae**

Click on "REGISTER NOW" button in order to create and activate your Daman account

## Registration

Register as policy holder or sponsor, for the Compagnies and employees policy activation

#### For policy holders and sponsors

Managing policies of your dependents such as housemaids or employees just got easier than ever. Add / remove members, customise their profiles, apply for claims and a whole lot more, with just a few clicks.