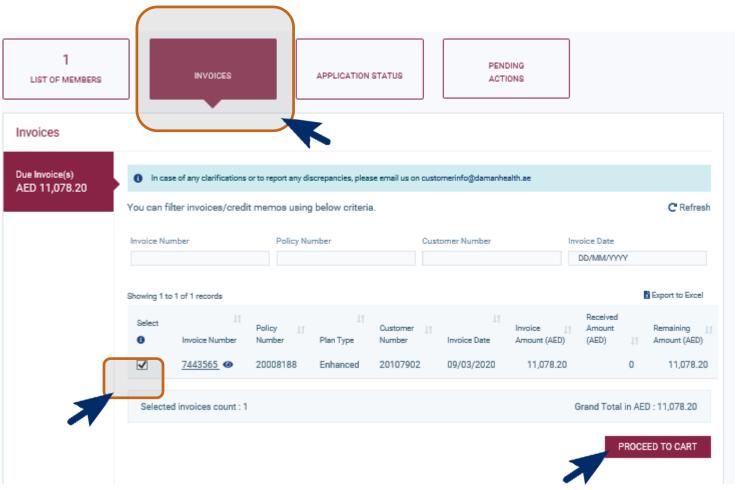

# Sign In

After Registration, sign in instantly using your username and password, **after activating the link received by email.** 

- Click "Invoices" bottom :
- Invoices screen will displayed you will able to see the details such as: Policy Number & Grand.

 When you select the invoice, "Proceed to cart" button will displayed. Press the "Proceed to cart" button" to pay online stage

- Select " pay online" to show the process of the payment.
- Tick the "check box" declaration.
- Then click "pay online" button to proceed