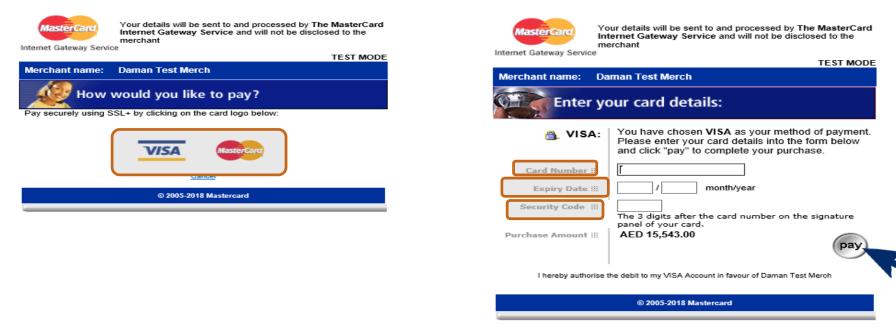

### Complete your Cart Payment

- If Select "Visa" or "Master card" Enter :
  - code number , Expiry Date & Security code
  - After payment through credit card payment confirmation is displayed with reference number .