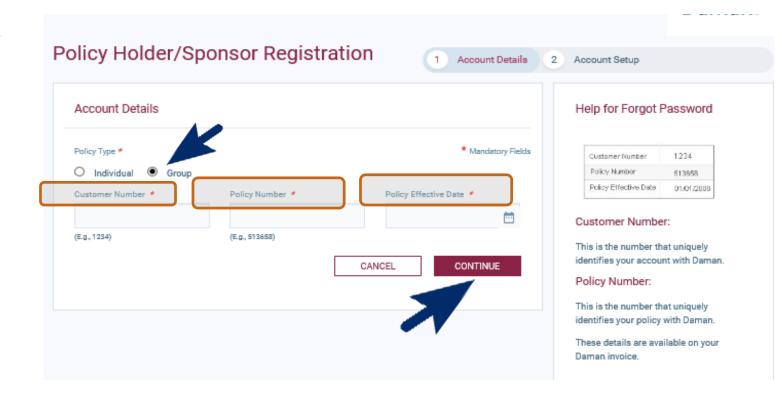

#### Register as policy holder or sponsor $\rightarrow$

To Register as **Policy holder Group,** Mandatory details to be filled as per invoice received in email, Then press on "CONTINUE button" to proceed

- Customer Number
- Policy Number
- Policy Effective Date